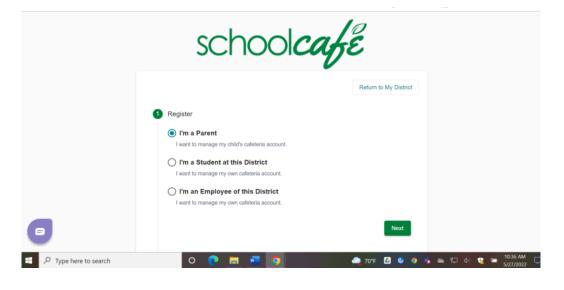

## HOW TO APPLY FOR FREE/REDUCED PRICED MEALS:

Go to www.Schoolcafe.com/PennsburySD

Follow steps below:

1) If you would like to create a new account, click *create a new account*.

| school <i>café</i> |                                                                                                                                                         | Select language<br>ズ <sub>A</sub> English → |
|--------------------|---------------------------------------------------------------------------------------------------------------------------------------------------------|---------------------------------------------|
| 1-12               | Welcome to PENNSBURY SCHOOL<br>DISTRICT!                                                                                                                |                                             |
|                    | We use SchoolCafé to:<br>• Make Payments<br>• Set Purchase Restrictions<br>• Submit Meal Applications<br>• View Purchases<br>Need to do something else? |                                             |
| States             | Sign in to your account                                                                                                                                 | BA N                                        |
| •                  | Create a new account Contact Us!                                                                                                                        |                                             |
|                    | O 🕐 🚍 🚾 🌖 🌰 70°F 🙆 🌑                                                                                                                                    | 9 🔥 🔌 🗊 🔄 🏶 🙀 📁 1035 AM                     |

2) Click the appropriate response that pertains to you:

3) Fill out the information:

|                     |                                                |                               |           | *                     |
|---------------------|------------------------------------------------|-------------------------------|-----------|-----------------------|
|                     | 2 Let's gather some basic information.         |                               |           |                       |
|                     | G Continue with G                              | oogle                         |           |                       |
|                     | By continuing, you agree to SchoolCate's Terms | & Conditions - Privacy Policy |           |                       |
|                     | d Continue with                                | Appie                         |           |                       |
|                     | By continuing, you agree to SchoolCate's Terms | & Conditions - Privacy Policy |           |                       |
|                     | (Parents: Please enter your name               | , not the student's)          |           |                       |
|                     | L First Name                                   |                               |           |                       |
|                     |                                                |                               |           |                       |
|                     | Last Name                                      |                               |           |                       |
|                     | -                                              |                               |           |                       |
|                     | Email                                          |                               |           |                       |
|                     | 1                                              |                               |           |                       |
| -                   | C Phone Number                                 |                               |           |                       |
|                     | Previous                                       | Next                          |           |                       |
| Type here to search | 0 💽 🚍 🜌 🧿                                      | 🛁 70°F 🔼                      | 🥝 🧿 🤹 🔤 📣 | 10:37 AM<br>5/27/2022 |